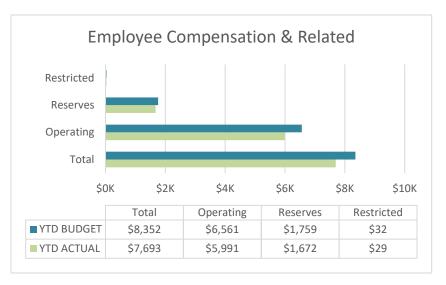

#### COMPENSATION:

Actual compensation and related costs came in at \$7,693K with \$5,991K in operations, \$1,672K in reserves, and \$29K in restricted. Combined, this category is 7.9% favorable to budget. For Third, the most significant savings were due to outsourcing of 8 Landscape staff and open positions in Maintenance & Constructions.

### Third Laguna Hills Mutual Statement of Revenues & Expenses - By Fund Type - Preliminary 7/31/2022 (\$ IN THOUSANDS)

|    |                                            | OPER     | RATING YEAR TO D | ATE      | RESE     | RVE: YEAR TO D | ATE      | RESTR  | RICTED: YEAR TO | DATE     | COME              | BINED: YEAR TO D |            |
|----|--------------------------------------------|----------|------------------|----------|----------|----------------|----------|--------|-----------------|----------|-------------------|------------------|------------|
|    |                                            | ACTUAL   | BUDGET           | VARIANCE | ACTUAL . | BUDGET         | VARIANCE | ACTUAL | BUDGET          | VARIANCE | ACTUAL            | BUDGET           | VARIANCE   |
| 4  | Revenues:<br>Assessments:                  | \$16,685 | \$16,685         | (64)     |          |                |          |        |                 |          | ¢46.605           | \$16,685         | (64)       |
| 2  | Operating Additions to restricted funds    | \$10,005 | \$10,005         | (\$1)    | 6,493    | 6,493          |          | 981    | 981             |          | \$16,685<br>7,473 | 7,473            | (\$1)      |
| 3  | Total assessments                          | 16,685   | 16,685           | (1)      | 6,493    | 6,493          |          | 981    | 981             |          | 24,158            | 24,159           | (1)        |
| 4  | Non-assessment revenues:                   | 611      | 550              | 50       |          |                |          |        |                 |          | 611               | 558              | 50         |
| 4  | Fees and charges for services to residents |          | 558<br>123       | 53<br>8  |          |                |          |        |                 |          |                   |                  | 53<br>8    |
| 5  | Laundry Investment income                  | 130      | 123              | 8        | 74       | 81             | (6)      | 28     | 62              | (34)     | 130<br>102        | 123<br>142       |            |
| 7  | Miscellaneous                              | 421      | 398              | 23       | 74       | 01             | (6)      | 20     | 62              | (34)     | 421               | 398              | (40)<br>23 |
| ,  |                                            |          |                  |          |          |                |          |        |                 |          |                   |                  |            |
| 8  | Total non-assessment revenue               | 1,162    | 1,079            | 84       | 74       | 81             | (6)      | 28     | 62              | (34)     | 1,264             | 1,221            | 44_        |
| 9  | Total revenue                              | 17,847   | 17,764_          | 83       | 6,567    | 6,573          | (6)      | 1,009  | 1,042           | (34)     | 25,422            | 25,380           | 43         |
|    | Expenses:                                  |          |                  |          |          |                |          |        |                 |          |                   |                  |            |
| 10 | Employee compensation and related          | 5,991    | 6,561            | 570      | 1,672    | 1,759          | 87       | 29     | 32              | 3        | 7,693             | 8,352            | 660        |
| 11 | Materials and supplies                     | 484      | 451              | (34)     | 301      | 359            | 58       | 11     | 10              | (1)      | 796               | 820              | 24         |
| 12 | Utilities and telephone                    | 3,527    | 3,248            | (278)    | 4        | 8              | 4        |        |                 | ,        | 3,531             | 3,257            | (274)      |
| 13 | Legal fees                                 | 100      | 295              | 195      |          |                |          |        |                 |          | 100               | 295              | 195        |
| 14 | Professional fees                          | 80       | 101              | 21       | 2        |                | (2)      | 4      |                 | (4)      | 86                | 101              | 15         |
| 15 | Equipment rental                           | 2        | 4                | 2        | 9        | 22             | 13       |        |                 | , ,      | 11                | 26               | 15         |
| 16 | Outside services                           | 722      | 470              | (252)    | 1,376    | 3,640          | 2,265    | 163    | 642             | 479      | 2,261             | 4,752            | 2,491      |
| 17 | Repairs and maintenance                    | 178      | 200              | ` 22     | 1        | 3              | 2        |        |                 |          | 179               | 203              | 23         |
| 18 | Other Operating Expense                    | 51       | 94               | 42       | 9        | 15             | 6        |        |                 |          | 60                | 108              | 48         |
| 19 | Property and sales tax                     |          |                  |          |          |                |          |        |                 |          |                   |                  |            |
| 20 | Insurance                                  | 4,637    | 5,279            | 642      |          |                |          |        |                 |          | 4,637             | 5,279            | 642        |
| 21 | Investment expense                         |          |                  |          |          | 7              | 7        |        | 6               | 6        |                   | 12               | 12         |
| 22 | Uncollectible Accounts                     | 99       | 38               | (61)     |          |                |          |        |                 |          | 99                | 38               | (61)       |
| 23 | (Gain)/loss on sale or trade               |          |                  |          | 3        |                | (3)      | 1      |                 | (1)      | 4                 |                  | (4)        |
| 24 | Depreciation and amortization              | 78       | 78               |          |          |                | . ,      |        |                 |          | 78                | 78               | , ,        |
| 25 | Net allocation to mutuals                  | 707      | 714              | 7        | 151      | 132            | (19)     | 1      | 1               |          | 859               | 848              | (11)       |
| 26 | Total expenses                             | 16,656   | 17,532           | 877      | 3,527    | 5,946          | 2,418    | 211    | 692             | 481      | 20,394            | 24,169           | 3,776      |
| 27 | Excess of revenues over expenses           | \$1,191  | \$232            | \$959    | \$3,039  | \$628          | \$2,412  | \$798  | \$351           | \$447    | \$5,029           | \$1,210          | \$3,818    |