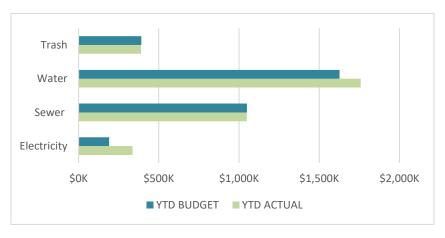

#### UTILITIES:

In total, this category was unfavorable to budget by (\$274K) mainly due to water and electricity. coming in higher than budget. Budget was based on a five-year average of water consumption, which was 12.2% over the budgeted usage. The variance was partially offset by an 8.5% lower real rate per CCF than anticipated at the time of budget preparation. Electricity Kilowatt Per Hour (kWh) consumption is greater than budgeted.

# Third Laguna Hills Mutual Operating Statement 7/31/2022 THIRD LAGUNA HILLS MUTUAL

|                                                                                   |                         | YEAR TO            | O DATE            |                  | TOTAL              |
|-----------------------------------------------------------------------------------|-------------------------|--------------------|-------------------|------------------|--------------------|
|                                                                                   | Actual                  | Budget             | VAR\$ B/(W)       | VAR% B/(W)       | BUDGET             |
| Total Employee Compensation                                                       | 5,397,913               | 5,806,732          | 408,819           | 7.04%            | 10,002,024         |
| Compensation Related                                                              |                         |                    |                   |                  |                    |
| 52411000 - F.I.C.A.                                                               | 403,968                 | 435,037            | 31,068            | 7.14%            | 742,748            |
| 52421000 - F.U.I.                                                                 | 7,665                   | 10,220             | 2,555             | 25.00%           | 10,220             |
| 52431000 - S.U.I.                                                                 | 34,495                  | 51,947             | 17,452            | 33.60%           | 51,947             |
| 52441000 - Union Medical                                                          | 1,048,545               | 1,112,049          | 63,504            | 5.71%            | 1,906,370          |
| 52451000 - Workers' Compensation Insurance                                        | 276,019                 | 308,148            | 32,129            | 10.43%           | 530,688            |
| 52461000 - Non Union Medical & Life Insurance<br>52471000 - Union Retirement Plan | 210,096<br>272,216      | 252,517<br>294,690 | 42,421<br>22,474  | 16.80%<br>7.63%  | 432,813<br>507,367 |
| 52481000 - Onion Retirement Plan                                                  | 42,674                  | 81,064             | 38,390            | 47.36%           | 139,778            |
| 52981000 - Compensation Related Accrual                                           | (930)                   | 01,004             | 930               | 0.00%            | 0                  |
| Total Compensation Related                                                        | 2,294,748               | 2,545,673          | 250,925           | 9.86%            | 4,321,933          |
| Materials and Supplies                                                            |                         |                    |                   |                  |                    |
| 53001000 - Materials & Supplies                                                   | 265,314                 | 293,511            | 28,196            | 9.61%            | 503,088            |
| 53003000 - Materials Direct                                                       | 528,990                 | 523,118            | (5,872)           | (1.12%)          | 902,417            |
| 53004000 - Freight                                                                | 2,010                   | 3,265              | 1,256             | 38.45%           | 5,630              |
| Total Materials and Supplies                                                      | 796,314                 | 819,894            | 23,580            | 2.88%            | 1,411,135          |
| Utilities and Telephone                                                           |                         |                    |                   |                  |                    |
| 53301000 - Electricity                                                            | 335,882                 | 190,449            | (145,433)         | (76.36%)         | 372,829            |
| 53301500 - Sewer                                                                  | 1,047,891               | 1,049,100          | 1,209             | 0.12%            | 1,829,400          |
| 53302000 - Water                                                                  | 1,757,915               | 1,626,508          | (131,407)         | (8.08%)          | 3,095,794          |
| 53302500 - Trash                                                                  | 389,141                 | 390,828            | 1,687             | 0.43%            | 669,993            |
| Total Utilities and Telephone                                                     | 3,530,829               | 3,256,885          | (273,944)         | (8.41%)          | 5,968,016          |
| Legal Fees                                                                        |                         |                    |                   |                  |                    |
| 53401500 - Legal Fees                                                             | 170,198                 | 294,994            | 124,796           | 42.30%           | 526,652            |
| 53401550 - Legal Fees Contra                                                      | (70,655)                | 0                  | 70,655            | 0.00%            | 0                  |
| Total Legal Fees                                                                  | 99,544                  | 294,994            | 195,450           | 66.26%           | 526,652            |
| Professional Fees                                                                 |                         |                    |                   |                  |                    |
| 53402020 - Audit & Tax Preparation Fees - Third                                   | 38,500                  | 38,995             | 495               | 1.27%            | 47,670             |
| 53403500 - Consulting Fees                                                        | 14,044                  | 8,708<br>52,861    | (5,336)<br>19,687 | (61.28%)         | 13,597<br>93,500   |
| 53403520 - Consulting Fees - Third  Total Professional Fees                       | 33,174<br><b>85,717</b> | 52,861<br>100,564  | 14,846            | 37.24%<br>14.76% | 154,767            |
| Total Professional Pees                                                           | 05,717                  | 100,304            | 14,040            | 14.7076          | 154,767            |
| Equipment Rental 53501500 - Equipment Rental/Lease Fees                           | 11,461                  | 26,154             | 14,693            | 56.18%           | 45,077             |
| Total Equipment Rental                                                            | 11,461                  | 26,154             | 14,693            | 56.18%           | 45,077             |
| • •                                                                               | 11,401                  | 20,104             | 14,000            | 00.1070          | 40,017             |
| Outside Services                                                                  | 00.074                  | 0.4.00=            | 0.404             | 0.0=0/           | 40.000             |
| 53601000 - Bank Fees                                                              | 22,254                  | 24,685             | 2,431             | 9.85%            | 42,322             |
| 53601500 - Credit Card Transaction Fees<br>53604500 - Marketing Expense           | 8,355<br>0              | 0<br>2,919         | (8,355)<br>2,919  | 0.00%<br>100.00% | 0<br>5,000         |
| 54603500 - Marketing Expense 54603500 - Outside Services Cost Collection          | 2,140,580               | 4,679,472          | 2,538,891         | 54.26%           | 8,470,258          |
| 53704000 - Outside Services                                                       | 90,040                  | 45,412             | (44,627)          | (98.27%)         | 106,430            |
| Total Outside Services                                                            | 2,261,229               | 4,752,488          | 2,491,259         | 52.42%           | 8,624,010          |
| Repairs and Maintenance                                                           |                         |                    |                   |                  |                    |
| 53701000 - Equipment Repair & Maint                                               | 2,505                   | 7,182              | 4,677             | 65.12%           | 12,340             |
| 53703000 - Elevator /Lift Maintenance                                             | 176,907                 | 195,531            | 18,624            | 9.53%            | 336,584            |
| Total Repairs and Maintenance                                                     | 179,411                 | 202,713            | 23,301            | 11.49%           | 348,924            |
| Other Operating Expense                                                           |                         |                    |                   |                  |                    |
| 53801000 - Mileage & Meal Allowance                                               | 1,827                   | 6,129              | 4,302             | 70.19%           | 10,540             |
| 53801500 - Travel & Lodging                                                       | 9                       | 1,463              | 1,454             | 99.36%           | 2,511              |
| 53802000 - Uniforms                                                               | 26,822                  | 52,423             | 25,601            | 48.84%           | 89,998             |
| 53802500 - Dues & Memberships                                                     | 417<br>162              | 1,514<br>1,120     | 1,097<br>958      | 72.45%<br>85.52% | 2,683<br>1 031     |
| 53803000 - Subscriptions & Books<br>53803500 - Training & Education               | 1,740                   | 1,120<br>11,449    | 9,709             | 85.52%<br>84.80% | 1,931<br>21,162    |
| 53903000 - Training & Education 53903000 - Safety                                 | 425                     | 866                | 9,709<br>441      | 50.95%           | 1,489              |
| 54001020 - Board Relations - Third                                                | 1,817                   | 4,389              | 2,572             | 58.60%           | 7,525              |
| 54001500 - Public Relations                                                       | (3)                     | 0                  | 3                 | 0.00%            | 0                  |
| 54002000 - Postage                                                                | 26,738                  | 28,823             | 2,084             | 7.23%            | 54,488             |
| 54002500 - Filing Fees / Permits                                                  | 196                     | 289                | 94                | 32.42%           | 510                |
| Total Other Operating Expense                                                     | 60,151                  | 108,467            | 48,315            | 44.54%           | 192,837            |
|                                                                                   |                         |                    |                   |                  |                    |